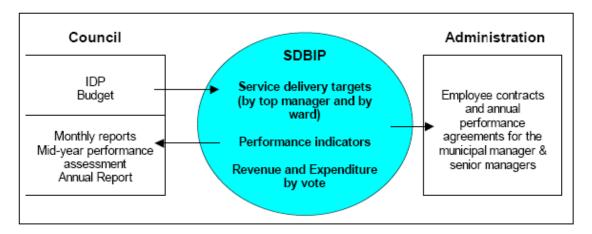

#### 1.3. Overview

The SDBIP provides the vital link between the mayor, council and the administration, and facilitates the process for holding management accountable for its performance. The SDBIP is a management, implementation and monitoring tool that will assist the mayor, councillors, municipal manager, senior managers and community. A properly formulated SDBIP will ensure that appropriate information is circulated internally and externally for purposes of monitoring the execution of the budget, performance of senior management and achievement of the strategic objectives set by council. It enables the municipal manager to monitor the performance of senior managers, the mayor to monitor the performance of the municipal manager, and for the community to monitor the performance of the municipality. The SDBIP should therefore determine the performance agreements between the mayor and the municipal manager and the municipal manager and senior managers determined at the start of every financial year and approved by the mayor.

The SDBIP can be diagrammatically presented as follows:

Diagram 1 SDBIP "contract"